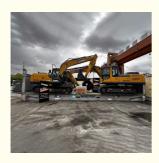

containers, we must pay attention on the commodity fasten and bundles.

OOG Shipping from China Expert to Worldwide.

OOG shipping is the short of out of gauge shipping, include the frame container shipping, open top container shipping, flat container shipping and so on. Open top container mainly transport the over-height commodities or it is not easy to stuff or discharge conventional container, such as large machinery, large equipment, metal pipes, glass and other commodities. Flat containers(Frame containers)mainly transport the over-width /over-height/overweight commodities. Such as perto equipment, boiler, steel, truck, and so on.

#### **BBK SHIPPING**

It is suitable for all over-length, over-width and over-height commodity, it use 2 or more flat rack containers as bed. Such as engineering machinery, petrol equipment, mining equipment, truck and so on.