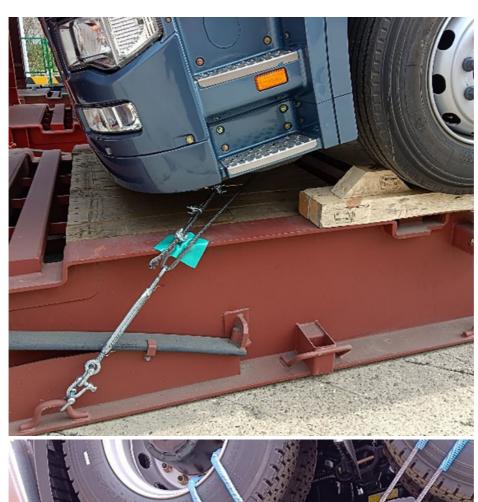

containers, we must pay attention on the commodity fasten and bundles.

OOG Shipping from China Expert to Worldwide.

OOG shipping is the short of out of gauge shipping, include the frame container shipping, open top container shipping, flat container shipping and so on. Open top container mainly transport the over-height commodities or it is not easy to stuff or discharge conventional container, such as large machinery, large equipment, metal pipes, glass and other commodities. Flat containers(Frame containers)mainly transport the over-width /over-height/overweight commodities. Such as perto equipment, boiler, steel, truck, and so on.

BBK shipping is one of our company highlights business, that is combined number of flat containers into a pallet then put the commodities on it. Under normal circumstances, if the size of the goods is too large (width and height is more than 4M, the length is more than 12M) to block the hanging point, or the weight (container weight plus cargo weight is more than 50T) beyond the pier gantry crane range is too dangerous, that we can choose BBK shipping. For the oversize and overweight commodities. There is two