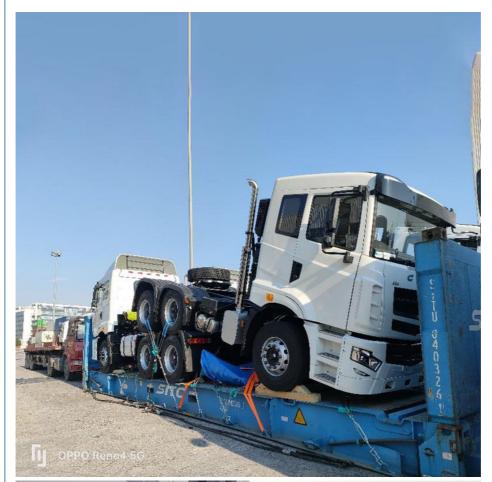

#### **BBK SHIPPING**

It is suitable for all over-length, over-width and over-height commodity, it use 2 or more flat rack containers as bed. Such as engineering machinery, petrol equipment, mining equipment, truck and so on.

BBK shipping is one of our company highlights business, that is combined number of flat containers into a pallet then put the commodities on it. Under normal circumstances, if the size of the goods is too large (width and height is more than 4M, the length is more than 12M) to block the hanging point, or the weight (container weight plus cargo weight is more than 50T) beyond the pier gantry crane range is too dangerous, that we can choose BBK shipping. For the oversize and overweight commodities. There is two

ways to transport such commodities, one is bulk shipping, another is break bulk shipping we mentioned above. Compare to bulk

shipping. The ETD of BBK shipping is stable, the operation procedure is much more simple, the safety of commodities is higher, and

the ocean freight is much more reasonable.