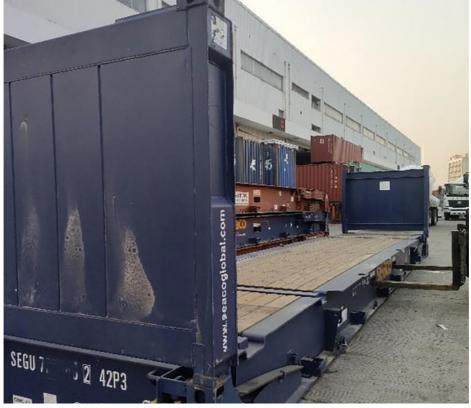

containers, we must pay attention on the commodity fasten and bundles.

OOG Shipping from China Expert to Worldwide.

OOG shipping is the short of out of gauge shipping, include the frame container shipping, open top container shipping, flat container shipping and so on. Open top container mainly transport the over-height commodities or it is not easy to stuff or discharge conventional container, such as large machinery, large equipment, metal pipes, glass and other commodities. Flat containers(Frame containers)mainly transport the over-width /over-height/overweight commodities. Such as perto equipment, boiler, steel, truck, and so on.

#### **BBK SHIPPING**

It is suitable for all over-length, over-width and over-height commodity, it use 2 or more flat rack containers as bed. Such as engineering machinery, petrol equipment, mining equipment, truck and so on.

BBK shipping is one of our company highlights business, that is combined number of flat containers into a pallet then put the commodities on it. Under normal circumstances, if the size of the goods is too large (width and height is more than 4M, the length is more than 12M) to block the hanging point, or the weight (container weight plus cargo weight is more than 50T) beyond the pier gantry crane range is too dangerous, that we can choose BBK shipping. For the oversize and overweight commodities. There is two