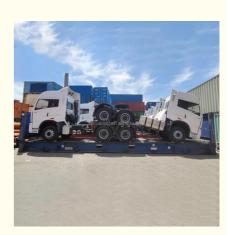

#### **BBK SHIPPING**

It is suitable for all over-length, over-width and over-height commodity, it use 2 or more flat rack containers as bed. Such as engineering machinery, petrol equipment, mining equipment, truck and so on.

BBK shipping is one of our company highlights business, that is combined number of flat containers into a pallet then put the commodities on it. Under normal circumstances, if the size of the goods is too large (width and height is more than 4M, the length is more than 12M) to block the hanging point, or the weight (container weight plus cargo weight is more than 50T) beyond the pier gantry crane range is too dangerous, that we can choose BBK shipping. For the oversize and overweight commodities. There is two

ways to transport such commodities, one is bulk shipping, another is break bulk shipping we mentioned above. Compare to bulk

shipping. The ETD of BBK shipping is stable, the operation procedure is much more simple, the safety of commodities is higher, and

the ocean freight is much more reasonable.