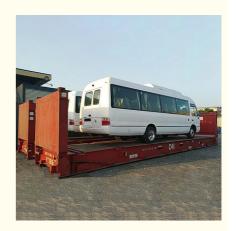

containers, we must pay attention on the commodity fasten and bundles.

OOG Shipping from China Expert to Worldwide.

OOG shipping is the short of out of gauge shipping, include the frame container shipping, open top container shipping, flat container shipping and so on. Open top container mainly transport the over-height commodities or it is not easy to stuff or discharge conventional container, such as large machinery, large equipment, metal pipes, glass and other commodities. Flat containers(Frame containers)mainly transport the over-width /over-height/overweight commodities. Such as perto equipment, boiler, steel, truck, and so on.

#### **BBK SHIPPING**

It is suitable for all over-length, over-width and over-height commodity, it use 2 or more flat rack containers as bed. Such as engineering machinery, petrol equipment, mining equipment, truck and so on.

BBK shipping is one of our company highlights business, that is combined number of flat containers into a pallet then put the commodities on it. Under normal circumstances, if the size of the goods is too large (width and height is more than 4M, the length is more than 12M) to block the hanging point, or the weight (container weight plus cargo weight is more than 50T) beyond the pier gantry crane range is too dangerous, that we can choose BBK shipping. For the oversize and overweight commodities. There is two