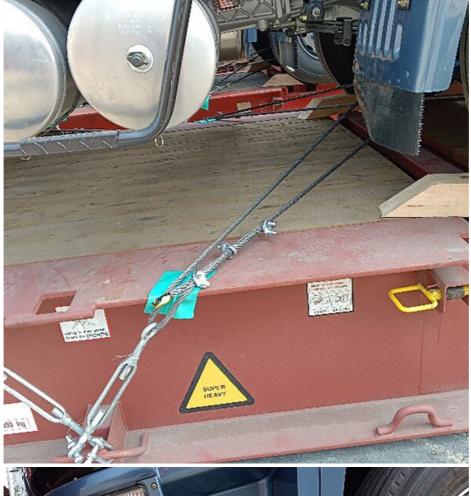

containers, we must pay attention on the commodity fasten and bundles.

OOG Shipping from China Expert to Worldwide.

OOG shipping is the short of out of gauge shipping, include the frame container shipping, open top container shipping, flat container shipping and so on. Open top container mainly transport the over-height commodities or it is not easy to stuff or discharge conventional container, such as large machinery, large equipment, metal pipes, glass and other commodities. Flat containers(Frame containers)mainly transport the over-width /over-height/overweight commodities. Such as perto equipment, boiler, steel, truck, and so on.

BBK shipping is one of our company highlights business, that is combined number of flat containers into a pallet then put the commodities on it. Under normal circumstances, if the size of the goods is too large (width and height is more than 4M, the length is more than 12M) to block the hanging point, or the weight (container weight plus cargo weight is more than 50T) beyond the pier gantry crane range is too dangerous, that we can choose BBK shipping. For the oversize and overweight commodities. There is two