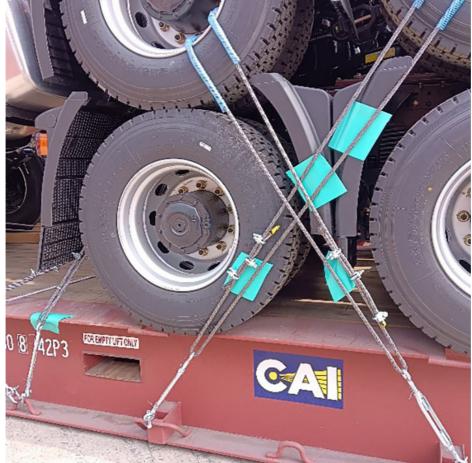

#### **OOG SHIPPING**

Including Frame container shipping, open top container shipping, about this kind of service, The size and photo of the commodity

should be offered by shipper, then we can work out the minimized cost and totally safe scheme within 2 hours. About this kind of

containers, we must pay attention on the commodity fasten and bundles.

OOG Shipping from China Expert to Worldwide.

OOG shipping is the short of out of gauge shipping, include the frame container shipping, open top container shipping, flat container shipping and so on. Open top container mainly transport the over-height commodities or it is not easy to stuff or discharge conventional container, such as large machinery, large equipment, metal pipes, glass and other commodities. Flat containers(Frame containers)mainly transport the over-width /over-height/overweight commodities. Such as perto equipment, boiler, steel, truck, and so on.

#### **BBK SHIPPING**

It is suitable for all over-length, over-width and over-height commodity, it use 2 or more flat rack containers as bed. Such as engineering machinery, petrol equipment, mining equipment, truck and so on.

BBK shipping is one of our company highlights business, that is combined number of flat containers into a pallet then put the commodities on it. Under normal circumstances, if the size of the goods is too large (width and height is more than 4M, the length is more than 12M) to block the hanging point, or the weight (container weight plus cargo weight is more than 50T) beyond the pier gantry crane range is too dangerous, that we can choose BBK shipping. For the oversize and overweight commodities. There is two