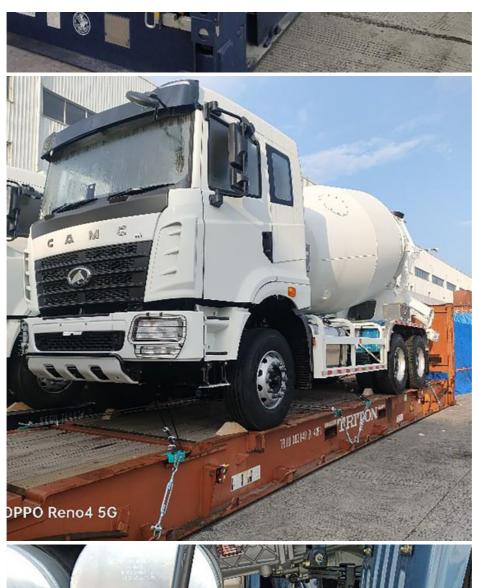

containers, we must pay attention on the commodity fasten and bundles.

OOG Shipping from China Expert to Worldwide.

OOG shipping is the short of out of gauge shipping, include the frame container shipping, open top container shipping, flat container shipping and so on. Open top container mainly transport the over-height commodities or it is not easy to stuff or discharge conventional container, such as large machinery, large equipment, metal pipes, glass and other commodities. Flat containers(Frame containers)mainly transport the over-width /over-height/overweight commodities. Such as perto equipment, boiler, steel, truck, and so on.

#### **BBK SHIPPING**

It is suitable for all over-length, over-width and over-height commodity, it use 2 or more flat rack containers as bed. Such as engineering machinery, petrol equipment, mining equipment, truck and so on.

BBK shipping is one of our company highlights business, that is combined number of flat containers into a pallet then put the commodities on it. Under normal circumstances, if the size of the goods is too large (width and height is more than 4M, the length is more than 12M) to block the hanging point, or the weight (container weight plus cargo weight is more than 50T) beyond the pier gantry crane range is too dangerous, that we can choose BBK shipping. For the oversize and overweight commodities. There is two