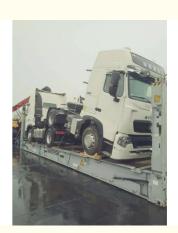

#### **BBK SHIPPING**

It is suitable for all over-length, over-width and over-height commodity, it use 2 or more flat rack containers as bed. Such as engineering machinery, petrol equipment, mining equipment, truck and so on.

BBK shipping is one of our company highlights business, that is combined number of flat containers into a pallet then put the commodities on it. Under normal circumstances, if the size of the goods is too large (width and height is more than 4M, the length is more than 12M) to block the hanging point, or the weight (container weight plus cargo weight is more than 50T) beyond the pier gantry crane range is too dangerous, that we can choose BBK shipping. For the oversize and overweight commodities. There is two