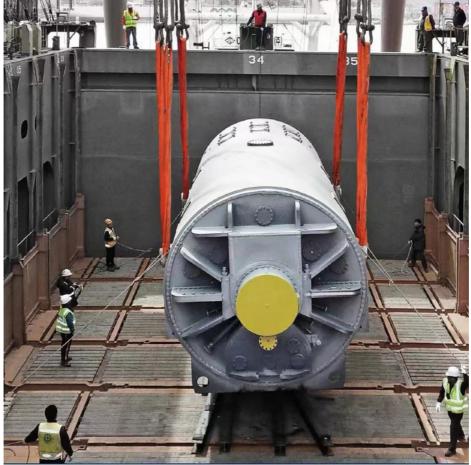

containers, we must pay attention on the commodity fasten and bundles.

OOG Shipping from China Expert to Worldwide.

OOG shipping is the short of out of gauge shipping, include the frame container shipping, open top container shipping, flat container shipping and so on. Open top container mainly transport the over-height commodities or it is not easy to stuff or discharge conventional container, such as large machinery, large equipment, metal pipes, glass and other commodities. Flat containers(Frame containers)mainly transport the over-width /over-height/overweight commodities. Such as perto equipment, boiler, steel, truck, and so on.

#### **BBK SHIPPING**

It is suitable for all over-length, over-width and over-height commodity, it use 2 or more flat rack containers as bed. Such as engineering machinery, petrol equipment, mining equipment, truck and so on.