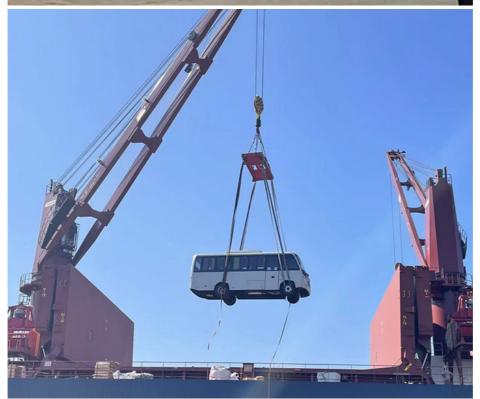

#### **OOG SHIPPING**

Including Frame container shipping, open top container shipping, about this kind of service, The size and photo of the commodity

should be offered by shipper, then we can work out the minimized cost and totally safe scheme within 2 hours. About this kind of

containers, we must pay attention on the commodity fasten and bundles.

OOG Shipping from China Expert to Worldwide.

OOG shipping is the short of out of gauge shipping, include the frame container shipping, open top container shipping, flat container shipping and so on. Open top container mainly transport the over-height commodities or it is not easy to stuff or discharge conventional container, such as large machinery, large equipment, metal pipes, glass and other commodities. Flat containers(Frame containers)mainly transport the over-width /over-height/overweight commodities. Such as perto equipment, boiler, steel, truck, and so on.