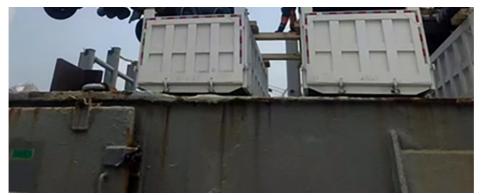

#### **BBK SHIPPING**

It is suitable for all over-length, over-width and over-height commodity, it use 2 or more flat rack containers as bed. Such as engineering machinery, petrol equipment, mining equipment, truck and so on.

BBK shipping is one of our company highlights business, that is combined number of flat containers into a pallet then put the commodities on it. Under normal circumstances, if the size of the goods is too large (width and height is more than 4M, the length is more than 12M) to block the hanging point, or the weight (container weight plus cargo weight is more than 50T) beyond the pier gantry crane range is too dangerous, that we can choose BBK shipping. For the oversize and overweight commodities. There is two