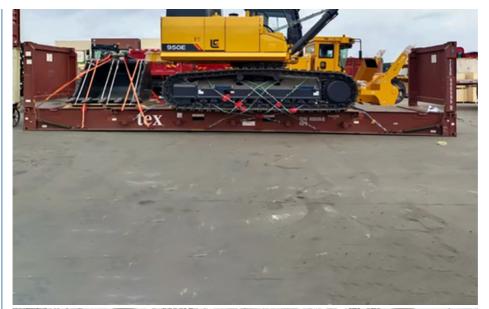

containers, we must pay attention on the commodity fasten and bundles.

OOG Shipping from China Expert to Worldwide.

OOG shipping is the short of out of gauge shipping, include the frame container shipping, open top container shipping, flat container shipping and so on. Open top container mainly transport the over-height commodities or it is not easy to stuff or discharge conventional container, such as large machinery, large equipment, metal pipes, glass and other commodities. Flat containers(Frame containers)mainly transport the over-width /over-height/overweight commodities. Such as perto equipment, boiler, steel, truck, and so on.

#### **BBK SHIPPING**

It is suitable for all over-length, over-width and over-height commodity, it use 2 or more flat rack containers as bed. Such as engineering machinery, petrol equipment, mining equipment, truck and so on.