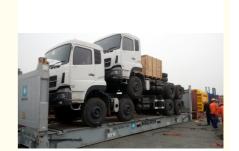

#### **BBK SHIPPING**

It is suitable for all over-length, over-width and over-height commodity, it use 2 or more flat rack containers as bed. Such as engineering machinery, petrol equipment, mining equipment, truck and so on.

BBK shipping is one of our company highlights business, that is combined number of flat containers into a pallet then put the commodities on it. Under normal circumstances, if the size of the goods is too large (width and height is more than 4M, the length is more than 12M) to block the hanging point, or the weight (container weight plus cargo weight is more than 50T) beyond the pier gantry crane range is too dangerous, that we can choose BBK shipping. For the oversize and overweight commodities. There is two