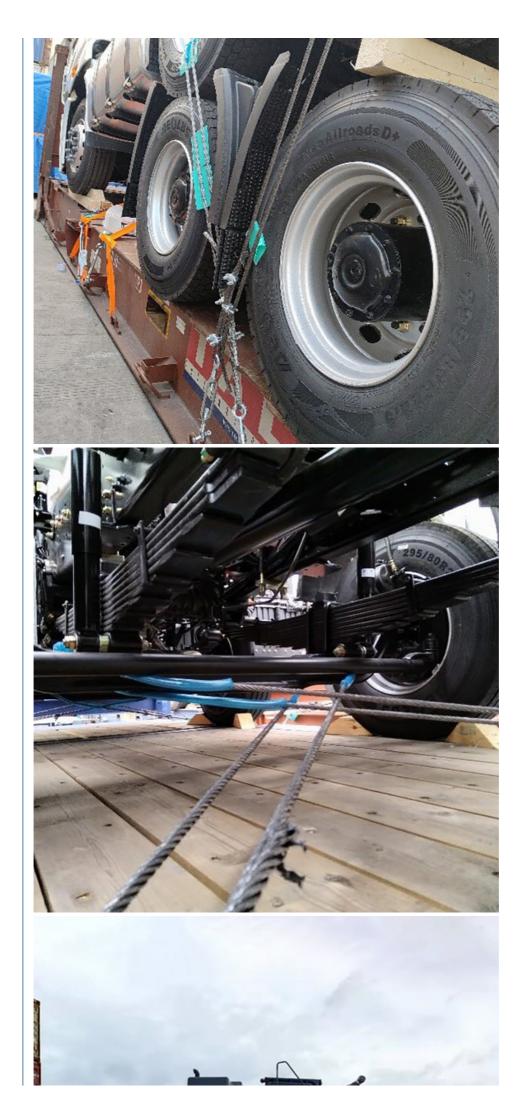

#### **BBK SHIPPING**

It is suitable for all over-length, over-width and over-height commodity, it use 2 or more flat rack containers as bed. Such as engineering machinery, petrol equipment, mining equipment, truck and so on.

BBK shipping is one of our company highlights business, that is combined number of flat containers into a pallet then put the commodities on it. Under normal circumstances, if the size of the goods is too large (width and height is more than 4M, the length is more than 12M) to block the hanging point, or the weight (container weight plus cargo weight is more than 50T) beyond the pier gantry crane range is too dangerous, that we can choose BBK shipping. For the oversize and overweight commodities. There is two