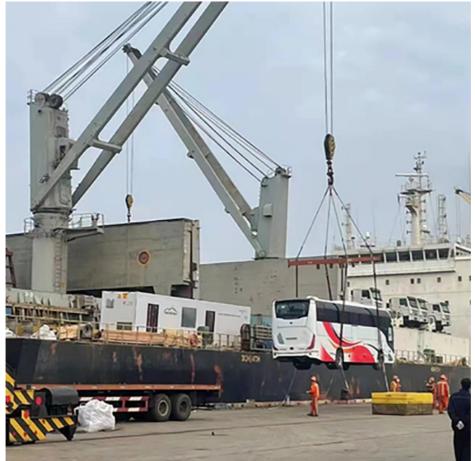

#### **OOG SHIPPING**

Including Frame container shipping, open top container shipping, about this kind of service, The size and photo of the commodity

should be offered by shipper, then we can work out the minimized cost and totally safe scheme within 2 hours. About this kind of

containers, we must pay attention on the commodity fasten and bundles.

OOG Shipping from China Expert to Worldwide.

OOG shipping is the short of out of gauge shipping, include the frame container shipping, open top container shipping, flat container shipping and so on. Open top container mainly transport the over-height commodities or it is not easy to stuff or discharge conventional container, such as large machinery, large equipment, metal pipes, glass and other commodities. Flat containers(Frame containers)mainly transport the over-width /over-height/overweight commodities. Such as perto equipment, boiler, steel, truck, and so on.