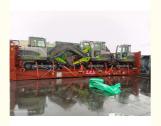

containers, we must pay attention on the commodity fasten and bundles.

OOG Shipping from China Expert to Worldwide.

OOG shipping is the short of out of gauge shipping, include the frame container shipping, open top container shipping, flat container shipping and so on. Open top container mainly transport the over-height commodities or it is not easy to stuff or discharge conventional container, such as large machinery, large equipment, metal pipes, glass and other commodities. Flat containers(Frame containers)mainly transport the over-width /over-height/overweight commodities. Such as perto equipment, boiler, steel, truck, and so on.