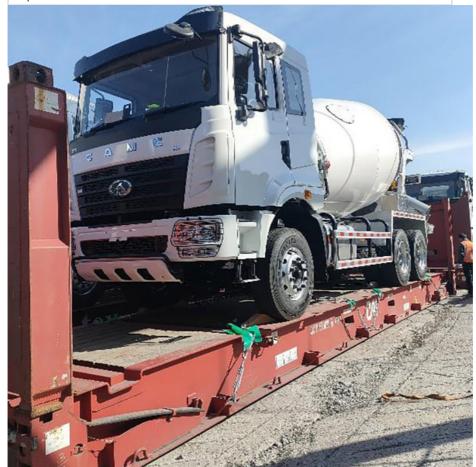

containers, we must pay attention on the commodity fasten and bundles.

OOG Shipping from China Expert to Worldwide.

OOG shipping is the short of out of gauge shipping, include the frame container shipping, open top container shipping, flat container shipping and so on. Open top container mainly transport the over-height commodities or it is not easy to stuff or discharge conventional container, such as large machinery, large equipment, metal pipes, glass and other commodities. Flat containers(Frame containers)mainly transport the over-width /over-height/overweight commodities. Such as perto equipment, boiler, steel, truck, and so on.

#### **BBK SHIPPING**

It is suitable for all over-length, over-width and over-height commodity, it use 2 or more flat rack containers as bed. Such as engineering machinery, petrol equipment, mining equipment, truck and so on.