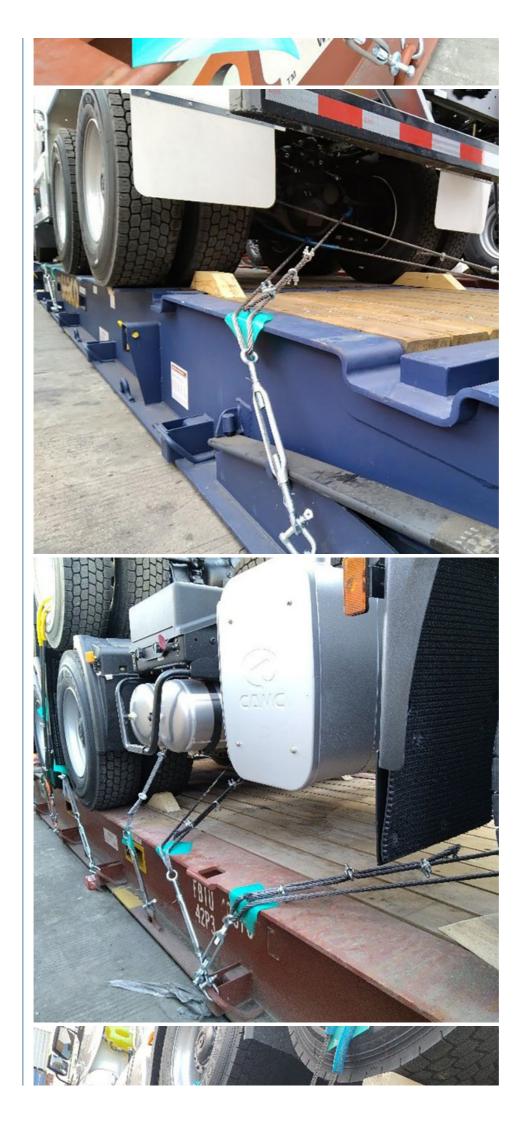

#### **BBK SHIPPING**

It is suitable for all over-length, over-width and over-height commodity, it use 2 or more flat rack containers as bed. Such as engineering machinery, petrol equipment, mining equipment, truck and so on.

BBK shipping is one of our company highlights business, that is combined number of flat containers into a pallet then put the commodities on it. Under normal circumstances, if the size of the goods is too large (width and height is more than 4M, the length is more than 12M) to block the hanging point, or the weight (container weight plus cargo weight is more than 50T) beyond the pier gantry crane range is too dangerous, that we can choose BBK shipping. For the oversize and overweight commodities. There is two